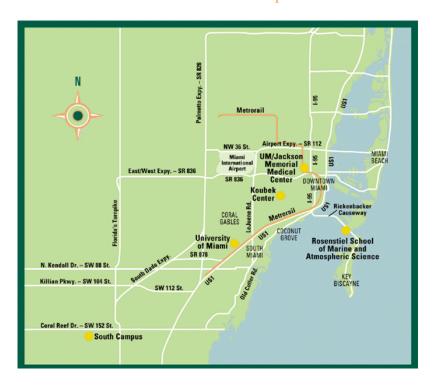

# **South Florida**

Directions to the Coral Gables campus are available.

# **Directions to School of Business Coral Gables Campus:**

# **Driving from the North**

I-95 South, which feeds into U.S. 1; continue south on U.S. 1 about five miles. Right at Stanford Drive to the visitors guard gate.

#### **Driving from the West**

I-75 South towards Miami. From I-75 take 826 South. Continue south on 826 to Miller Road exit. Left onto Miller Road (SW 56 St.) to end of road. Right onto San Amaro Drive, take that to Ponce de Leon Blvd. and make a Left, keep straight until you get to Sanford Drive and make a Left.

# **Driving from Miami International Airport**

Take LeJeune Road south for about five miles (through downtown Coral Gables); right on Ponce de Leon Blvd. and travel about 1.5 miles. Right at Stanford Drive to the visitors guard gate.

Upon entering the guard gate off of Ponce de Leon, you may park in the "Pavia" garage parking in the "Pink Zone" to the left of Stanford Drive. \*You may also enter by Doctor's Hospital and park in the "Red Zone" (see first attachment) by the Doctor's Hospital entrance.